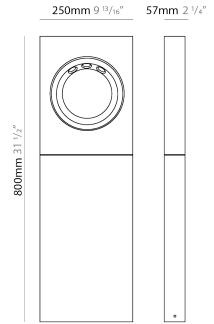

| Subcategory: Bollard                              |
|---------------------------------------------------|
| PHYSICAL                                          |
| Shape: Rectangle                                  |
| Length (mm): 250                                  |
| Length (in): 9 13/16                              |
| Width (mm): 57                                    |
| Width (in): 2 1/4                                 |
| Height (mm): 1100                                 |
| Height (in): 43 <sup>5</sup> / <sub>16</sub>      |
| Light Distribution: Direct                        |
| Weight (kg): 11                                   |
| Weight (lbs): 24.91                               |
| Fixture Finish: BLK / WHI / GRY / COR / ANT / BRZ |
| Fixture Material: Extruded Aluminum               |