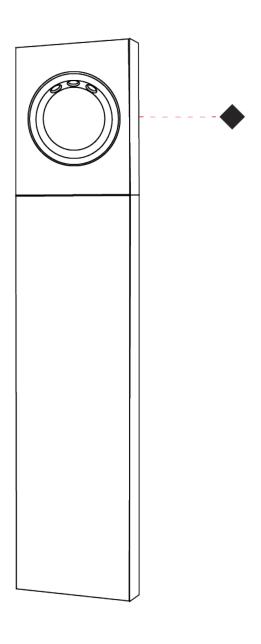

## GENERAL

| Series: Moon                    |  |
|---------------------------------|--|
| Brand: Platek                   |  |
| Division: Exterior              |  |
| Mounting Type: Post             |  |
| Mounting Location: Above Ground |  |
| Subcategory: Bollard - Mini     |  |

| Mounting Location: Above Ground                   |
|---------------------------------------------------|
| Subcategory: Bollard - Mini                       |
| PHYSICAL                                          |
| Shape: Rectangle                                  |
| Length (mm): 250                                  |
| Length (in): 9 13/16                              |
| Width (mm): 57                                    |
| Width (in): 2 ½                                   |
| Height (mm): 300                                  |
| Height (in): 11 <sup>5</sup> / <sub>16</sub>      |
| Light Distribution: Direct                        |
| Weight (kg): 5                                    |
| Weight (lbs): 11.02                               |
| Fixture Finish: BLK / WHI / GRY / COR / ANT / BRZ |
| Fixture Material: Extruded Aluminum               |
|                                                   |