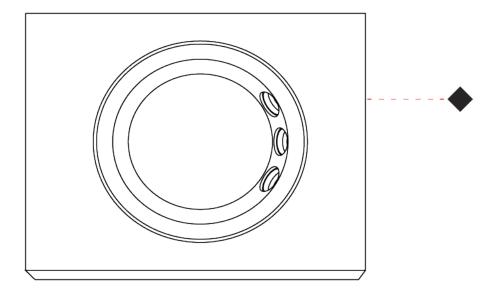

# **LEGEND**

| T T           | Vari                                                         |          | a N.S.                                                       |                 | special LED (upon request) PGP_PGPW_tunable                                                    |
|---------------|--------------------------------------------------------------|----------|--------------------------------------------------------------|-----------------|------------------------------------------------------------------------------------------------|
| <u></u>       | floor-mounted                                                | Á        | pivotable                                                    | ⊛               | special LED (upon request) RGB, RGBW, tunable,<br>gold+, meat+, art+, fashion+                 |
| 7             | wall and ceiling: recessed and surface mounted               | S        | rotating                                                     | 0               | warm dim / natural dimming LED                                                                 |
| $\uparrow$    | ceiling-mounted and wall-mounted                             | Œ        | illuminate tilted                                            | 0               | rechargeable battery powered                                                                   |
| $\rightarrow$ | wall-mounted                                                 | I        | color of suspension cable                                    | THESE           | fixture with natural vivid LED (upon request)                                                  |
| Y             | omni-directional light distribution                          | <b>←</b> | length of suspension cable                                   | CRI             | color rendering index                                                                          |
|               | direct light distribution                                    |          | reflector degree selection                                   | (K)             | color temperature                                                                              |
|               | direct/indirect light distribution                           | s s      | super spot                                                   | LM              | lumen (luminous flux)                                                                          |
| Y             | indirect light distribution                                  | *        | lens                                                         | ₩)              | efficacy (lumens per watt)                                                                     |
|               | asymmetric light distribution                                | 8        | lens pack                                                    | UGR             | Unified Glare Rating (UGR) range from 5-40                                                     |
|               | aura light distribution                                      | 0        | shine ring                                                   | *               | marine grade (AISI 316 stainless steel)                                                        |
| R             | round wall or ceiling cut-out                                | 0        | integrated shine ring with diffuser                          | 3               | walk on                                                                                        |
| Z)            | square wall or ceiling cut-out                               | Ġ        | free individual colors 01-29                                 | <b>②</b>        | drive on                                                                                       |
| 4             | the supplied jig specifies the cutout dimensions             | C        | individual colors: 00 (free of charge), 01-25 (extra charge) | DSC             | Dark Sky Compliance                                                                            |
| <b>□</b> +,+  | minimum distance (meters) lamp - object                      | <b>♦</b> | luminaire part to be colored (F1)                            | Ġ               | Americans with Disabilities Act (less than 4" off the wall located between 27"-84" from floor) |
| $\hat{\perp}$ | recessed depth                                               | lack     | luminaire part to be colored (F2)                            |                 | lamp protected against explosion                                                               |
| 1             | ceiling thickness in mm                                      | •        | luminaire part to be colored (F3)                            |                 | blown glass using traditional methods by master glass blower                                   |
| 1             | ceiling thickness selection                                  |          | luminaire part to be colored (F4)                            | <b>(</b> )      | acoustic material                                                                              |
|               | dimmable DP (phase), DV (0-10V), DD (dali), DS (step-dim)    | •        | luminaire part to be colored (F5)                            |                 | protection class I, protection insulation                                                      |
| <u>جه</u>     | included or excluded LED driver/transformer/<br>control gear | •        | color of 3-circuit adaptor                                   |                 | protection class II, protection insulation                                                     |
| 8             | separately switchable                                        | $\odot$  | indirect diffuser                                            | . <b>(II)</b>   | ETL Certified to UL and CSA Standards                                                          |
| <b>9</b>      | sensor                                                       | O        | direct diffuser                                              | ւ <b>Մ</b> ) ու | UL Certified to UL and CSA Standards                                                           |
|               | remote control                                               | $\oplus$ | ball-proof (upon request)                                    | <b>(1)</b>      | CSA Certified to UL and CSA Standards                                                          |
| 9             | available upon request                                       | 0        | accessory                                                    | <b>Z</b>        | Certified for North American Standards                                                         |