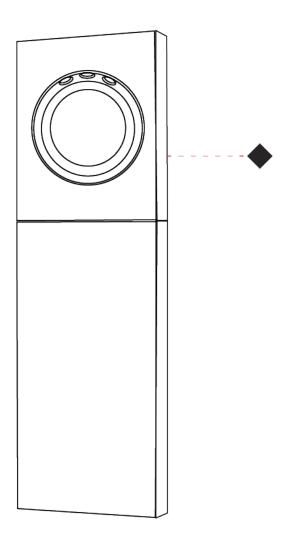

# **LEGEND**

| T T           | Vari                                                         |          | a N.S.                                                       |                 | special LED (upon request) PGP_PGPW_tunable                                                    |
|---------------|--------------------------------------------------------------|----------|--------------------------------------------------------------|-----------------|------------------------------------------------------------------------------------------------|
| <u></u>       | floor-mounted                                                | Á        | pivotable                                                    | ⊛               | special LED (upon request) RGB, RGBW, tunable,<br>gold+, meat+, art+, fashion+                 |
| 7             | wall and ceiling: recessed and surface mounted               | S        | rotating                                                     | 0               | warm dim / natural dimming LED                                                                 |
| $\uparrow$    | ceiling-mounted and wall-mounted                             | Œ        | illuminate tilted                                            | 0               | rechargeable battery powered                                                                   |
| $\rightarrow$ | wall-mounted                                                 | I        | color of suspension cable                                    | THESE           | fixture with natural vivid LED (upon request)                                                  |
| Y             | omni-directional light distribution                          | <b>←</b> | length of suspension cable                                   | CRI             | color rendering index                                                                          |
|               | direct light distribution                                    |          | reflector degree selection                                   | (K)             | color temperature                                                                              |
|               | direct/indirect light distribution                           | s s      | super spot                                                   | LM              | lumen (luminous flux)                                                                          |
| Y             | indirect light distribution                                  | *        | lens                                                         | ₩)              | efficacy (lumens per watt)                                                                     |
|               | asymmetric light distribution                                | 8        | lens pack                                                    | UGR             | Unified Glare Rating (UGR) range from 5-40                                                     |
|               | aura light distribution                                      | 0        | shine ring                                                   | *               | marine grade (AISI 316 stainless steel)                                                        |
| R             | round wall or ceiling cut-out                                | 0        | integrated shine ring with diffuser                          | 3               | walk on                                                                                        |
| Z)            | square wall or ceiling cut-out                               | Ġ        | free individual colors 01-29                                 | <b>②</b>        | drive on                                                                                       |
| 4             | the supplied jig specifies the cutout dimensions             | C        | individual colors: 00 (free of charge), 01-25 (extra charge) | DSC             | Dark Sky Compliance                                                                            |
| <b>□</b> +,+  | minimum distance (meters) lamp - object                      | <b>♦</b> | luminaire part to be colored (F1)                            | Ġ               | Americans with Disabilities Act (less than 4" off the wall located between 27"-84" from floor) |
| $\hat{\perp}$ | recessed depth                                               | lack     | luminaire part to be colored (F2)                            |                 | lamp protected against explosion                                                               |
| 1             | ceiling thickness in mm                                      | •        | luminaire part to be colored (F3)                            |                 | blown glass using traditional methods by master glass blower                                   |
| 1             | ceiling thickness selection                                  |          | luminaire part to be colored (F4)                            | <b>(</b> )      | acoustic material                                                                              |
|               | dimmable DP (phase), DV (0-10V), DD (dali), DS (step-dim)    | •        | luminaire part to be colored (F5)                            |                 | protection class I, protection insulation                                                      |
| <u>جه</u>     | included or excluded LED driver/transformer/<br>control gear | •        | color of 3-circuit adaptor                                   |                 | protection class II, protection insulation                                                     |
| 8             | separately switchable                                        | $\odot$  | indirect diffuser                                            | . <b>(II)</b>   | ETL Certified to UL and CSA Standards                                                          |
| <b>9</b>      | sensor                                                       | O        | direct diffuser                                              | ւ <b>Մ</b> ) ու | UL Certified to UL and CSA Standards                                                           |
|               | remote control                                               | $\oplus$ | ball-proof (upon request)                                    | <b>(1)</b>      | CSA Certified to UL and CSA Standards                                                          |
| 9             | available upon request                                       | 0        | accessory                                                    | <b>Z</b>        | Certified for North American Standards                                                         |