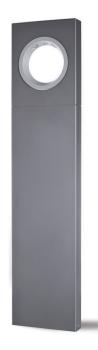

## GENERAL

| Series: Moon                    |  |
|---------------------------------|--|
| Brand: Platek                   |  |
| Division: Exterior              |  |
| Mounting Type: Post             |  |
| Mounting Location: Above Ground |  |
| Subcategory: Bollard            |  |

| DIVISION: Executor                                |
|---------------------------------------------------|
| Mounting Type: Post                               |
| Mounting Location: Above Ground                   |
| Subcategory: Bollard                              |
| PHYSICAL                                          |
| Shape: Rectangle                                  |
| Length (mm): 250                                  |
| Length (in): 9 13/16                              |
| Width (mm): 57                                    |
| Width (in): 2 1/4                                 |
| Height (mm): 800                                  |
| Height (in): 31 ½                                 |
| Light Distribution: Direct                        |
| Weight (kg): 9                                    |
| Weight (lbs): 19.18                               |
| Fixture Finish: BLK / WHI / GRY / COR / ANT / BRZ |
| Fixture Material: Extruded Aluminum               |
| ELECTRICAL                                        |