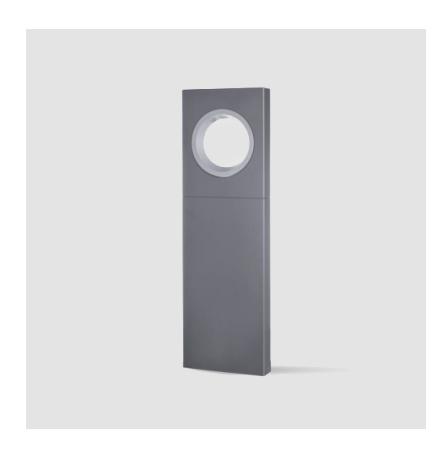

| Subcategory: Bollard                              |
|---------------------------------------------------|
| PHYSICAL                                          |
| Shape: Rectangle                                  |
| Length (mm): 250                                  |
| Length (in): 9 13/16                              |
| Width (mm): 57                                    |
| Width (in): 2 1/4                                 |
| Height (mm): 1100                                 |
| Height (in): 43 <sup>5</sup> / <sub>16</sub>      |
| Light Distribution: Direct                        |
| Weight (kg): 11                                   |
| Weight (lbs): 24.91                               |
| Fixture Finish: BLK / WHI / GRY / COR / ANT / BRZ |
| Fixture Material: Extruded Aluminum               |

| Mounting Location: Above Ground                   |
|---------------------------------------------------|
| Subcategory: Bollard - Mini                       |
| PHYSICAL                                          |
| Shape: Rectangle                                  |
| Length (mm): 250                                  |
| Length (in): 9 13/16                              |
| Width (mm): 57                                    |
| Width (in): 2 ½                                   |
| Height (mm): 300                                  |
| Height (in): 11 <sup>5</sup> / <sub>16</sub>      |
| Light Distribution: Direct                        |
| Weight (kg): 5                                    |
| Weight (lbs): 11.02                               |
| Fixture Finish: BLK / WHI / GRY / COR / ANT / BRZ |
| Fixture Material: Extruded Aluminum               |
|                                                   |