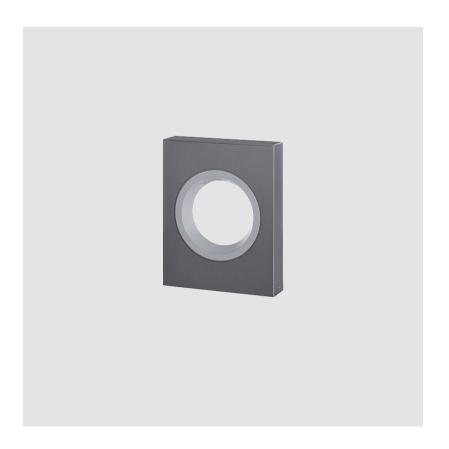

| Subcategory: Bollard                              |
|---------------------------------------------------|
| PHYSICAL                                          |
| Shape: Rectangle                                  |
| Length (mm): 250                                  |
| Length (in): 9 13/16                              |
| Width (mm): 57                                    |
| Width (in): 2 1/4                                 |
| Height (mm): 1100                                 |
| Height (in): 43 <sup>5</sup> / <sub>16</sub>      |
| Light Distribution: Direct                        |
| Weight (kg): 11                                   |
| Weight (lbs): 24.91                               |
| Fixture Finish: BLK / WHI / GRY / COR / ANT / BRZ |
| Fixture Material: Extruded Aluminum               |

| Mounting Location: Above Ground                   |
|---------------------------------------------------|
| Subcategory: Bollard - Mini                       |
| PHYSICAL                                          |
| Shape: Rectangle                                  |
| Length (mm): 250                                  |
| Length (in): 9 13/16                              |
| Width (mm): 57                                    |
| Width (in): 2 ½                                   |
| Height (mm): 300                                  |
| Height (in): 11 <sup>5</sup> / <sub>16</sub>      |
| Light Distribution: Direct                        |
| Weight (kg): 5                                    |
| Weight (lbs): 11.02                               |
| Fixture Finish: BLK / WHI / GRY / COR / ANT / BRZ |
| Fixture Material: Extruded Aluminum               |
|                                                   |